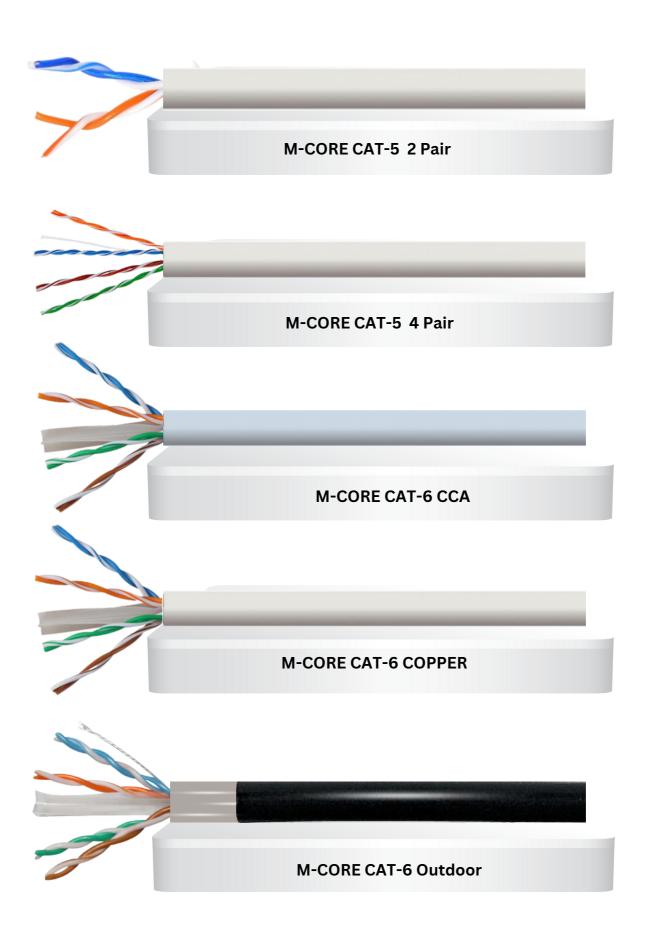

#### Range of Networking Cables:

- M-CORE CAT-5 2 PAIR CABLE
- M-CORE CAT-5 4 PAIR CABLE
- M-CORE CAT-6 CCA CABLE
- M-CORE CAT-6 COPPER CABLE
- M-CORE CAT-6 OUTDOOR CABLE

#### M-Core CAT5e/Cat6 CCTV Networking Cable:

### **Range of Networking Cables**