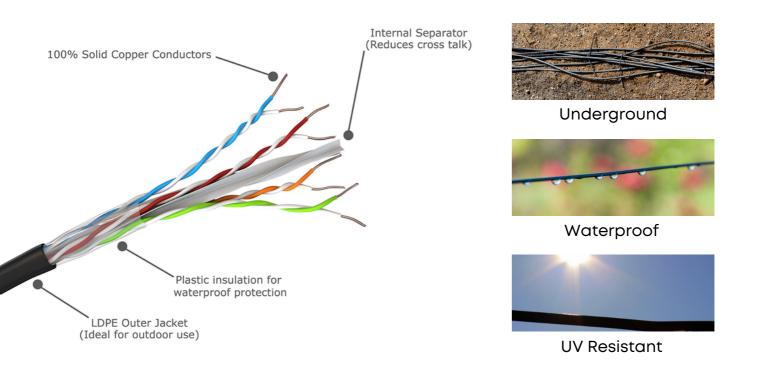

#### 6. ENVIRONMENTAL CONSIDERATIONS:

Outdoor cables should be **weatherproof** and **UV resistant.** In potential electromagnetic interference (EMI) areas, shielded cables are beneficial.

#### 7. Cable Testing & Future-Proofing Installation:

Each cable should be tested for **signal quality** using appropriate tools after installation. **High-quality cables** support future upgrades. Proper **installation** prevents performance **degradation** and reduces customer re-visits.