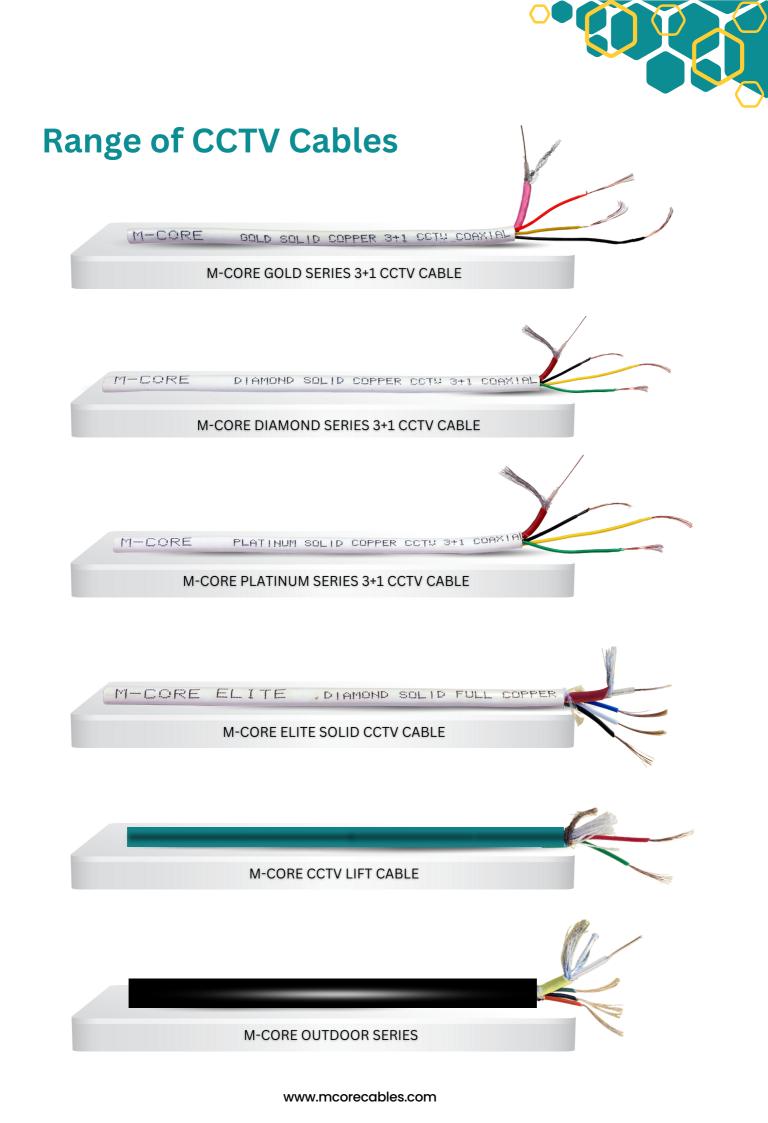

#### Range of CCTV Cables:

**CCTV** installations mainly use Co-axial (3+1 / 4+1 / 2+1) or Networking (Cat5/Cat6) cables. **Co-axial cables** suit analog systems, while **Networking cables** are for IP-based systems.

#### M-Core 3+1/4+1/ 2+1 CCTV Co-axial Cable: