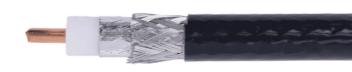

#### 2. UNDERSTANDING CCTV CABLES:

**RG59, RG6 Co-axial cables**, and **3+1/4+1/2+1** are common CCTV cables. RG59 is most suitable for analog systems, while **RG6** is preferred for **high-definition** and **long-distance applications**.

Analog HD Camera

RG6 Co-axial Cable