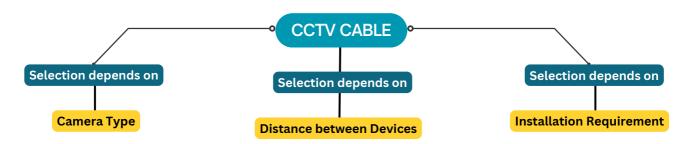

#### 4. CHOOSING THE RIGHT CABLE:

Selection depends on **camera type, distance** between devices, and installation **environment**.