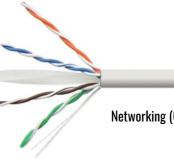

#### 1. TYPES OF CCTV CABLES:

**CCTV** installations mainly use **Co-axial (3+1 / 4+1 / 2+1)** or **Networking (Cat5/Cat6)** cables. Co-axial cables suit **analog systems**, while Networking cables are for **IP-based systems**. There are various types of CCTV cables available in **M-Core** brand which can be used in different - different applications depending upon the distance from CCTV camera to DVR recorder.

Co-axial (3+1 / 4+1 / 2+1) Cables

Networking (Cat5/Cat6) cables

# **NETWORKING CABLE**

**Networking Cables (CAT-5 / CAT-6)** are twisted pair cables for carrying signals. These cables are used in Structured Cabling for computer networks / Ethernet or running more than one camera over a single cable with use of some accessories like passive balun/transceiver etc.

#### Range of Networking Cables:

- M-CORE CAT-5 2 PAIR CABLE
- M-CORE CAT-5 4 PAIR CABLE
- M-CORE CAT-6 CCA CABLE
- M-CORE CAT-6 COPPER CABLE
- M-CORE CAT-6 OUTDOOR CABLE

#### M-Core CAT5e/Cat6 CCTV Networking Cable: