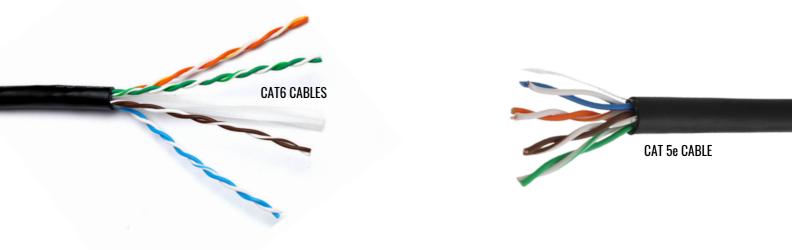

#### 3. NETWORKING CABLES FOR IP CAMERAS:

**Cat5e** and **Cat6** cables carry video, audio, and power (via PoE - Power over Ethernet) over a single line, simplifying installation. **Cat6** is suitable for systems with high-resolution cameras or extensive network traffic.

# **NETWORKING CABLE**

**Networking Cables (CAT-5 / CAT-6)** are twisted pair cables for carrying signals. These cables are used in Structured Cabling for computer networks / Ethernet or running more than one camera over a single cable with use of some accessories like passive balun/transceiver etc.

#### Range of Networking Cables:

- M-CORE CAT-5 2 PAIR CABLE
- M-CORE CAT-5 4 PAIR CABLE
- M-CORE CAT-6 CCA CABLE
- M-CORE CAT-6 COPPER CABLE
- M-CORE CAT-6 OUTDOOR CABLE

#### M-Core CAT5e/Cat6 CCTV Networking Cable: