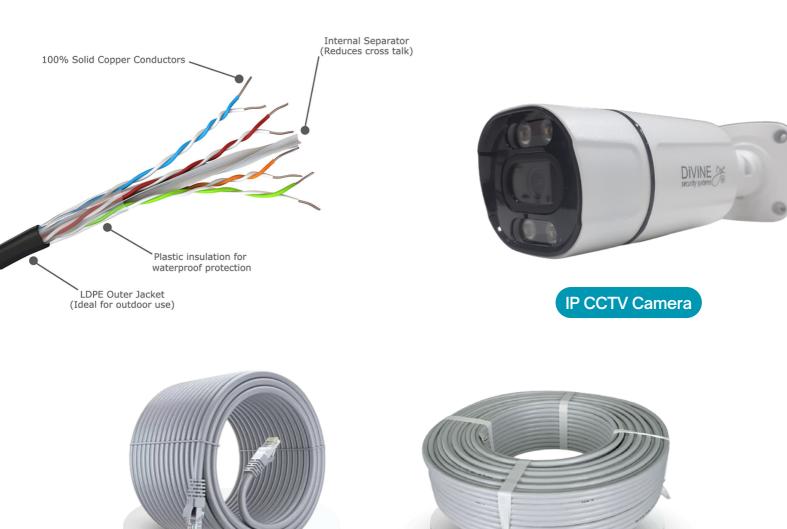

# **NETWORKING CABLE**

**Networking Cables (CAT-5 / CAT-6)** are twisted pair cables for carrying signals. These cables are used in Structured Cabling for computer networks / Ethernet or running more than one camera over a single cable with use of some accessories like passive balun/transceiver etc.

#### Range of Networking Cables:

- M-CORE CAT-5 2 PAIR CABLE
- M-CORE CAT-5 4 PAIR CABLE
- M-CORE CAT-6 CCA CABLE
- M-CORE CAT-6 COPPER CABLE
- M-CORE CAT-6 OUTDOOR CABLE

#### M-Core CAT5e/Cat6 CCTV Networking Cable: