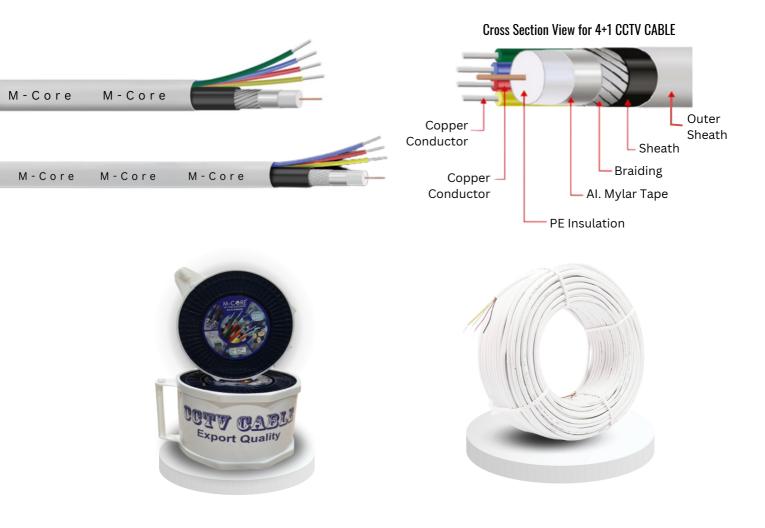

#### 1. TYPES OF CCTV CABLES:

**CCTV** installations mainly use **Co-axial (3+1 / 4+1 / 2+1)** or **Networking (Cat5/Cat6)** cables. Co-axial cables suit **analog systems**, while Networking cables are for **IP-based systems**. There are various types of CCTV cables available in **M-Core** brand which can be used in different - different applications depending upon the distance from CCTV camera to DVR recorder.

Co-axial (3+1 / 4+1 / 2+1) Cables

Networking (Cat5/Cat6) cables

#### M-Core 3+1/4+1/ 2+1 CCTV Co-axial Cable: