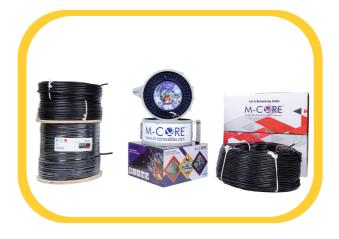

#### 1. TYPES OF CCTV CABLES:

**CCTV** installations mainly use **Co-axial (3+1 / 4+1 / 2+1)** or **Networking (Cat5/Cat6)** cables. Co-axial cables suit **analog systems**, while Networking cables are for **IP-based systems**. There are various types of CCTV cables available in **M-Core** brand which can be used in different - different applications depending upon the distance from CCTV camera to DVR recorder.

Co-axial (3+1 / 4+1 / 2+1) Cables

Networking (Cat5/Cat6) cables