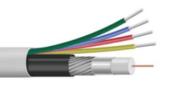

#### 1. TYPES OF CCTV CABLES:

**CCTV** installations mainly use **Co-axial (3+1 / 4+1 / 2+1)** or **Networking (Cat5/Cat6)** cables. Co-axial cables suit **analog systems**, while Networking cables are for **IP-based systems**. There are various types of CCTV cables available in **M-Core** brand which can be used in different - different applications depending upon the distance from CCTV camera to DVR recorder.

Co-axial (3+1 / 4+1 / 2+1) Cables

Networking (Cat5/Cat6) cables

# **CCTV CABLE**

**CCTV cables** play a vital role in surveillance systems, serving as the essential pathway for transmitting video signals from cameras to recording devices or monitors. Here's some transformative content about **CCTV cables for dealers and installers:** 

#### Range of CCTV Cables:

**CCTV** installations mainly use Co-axial (3+1 / 4+1 / 2+1) or Networking (Cat5/Cat6) cables. **Co-axial cables** suit analog systems, while **Networking cables** are for IP-based systems.

#### M-Core 3+1/4+1/ 2+1 CCTV Co-axial Cable: