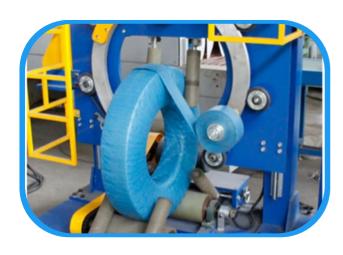

#### M-CORE PREMIUM ADSS OFC

M-Core Premium Optical Fibre Cable: Color Coated Fibre place loosely in a jelly-filled uni-tube, to protect from water ingress and is surrounded with Glass Yarns which provides extra tensile to the core. FRP Rods Embedded in HDPE jacket as strength member.

These cables can be used for outdoor applications in access network or as access cables from outdoor to indoor in customer premises network. It can be used as access building cable in premises distribution system, especially used in outdoor aerial access cabling.

#### Cable Construction Details:

No. of fibres in Tube : 2/4/6/12 fibres per tube as per fibre count Loose Tube : PBT Loose Tube Filled in Thixotroplic Jelly

Strength Member : Fibre Reinforced Plastic - FRP embedded in Sheath

Peripheral Strength Member : Glass Yarn

Outer Sheath : High Density Polyethylene - Black Colour

Standard Length : 2000mtr + Per Coil or wooden drum or customized on request

Cable Outer Diameter : 6.5mm + 0.2mm Nominal Cable Weight : 35+ 4 Kg / Km