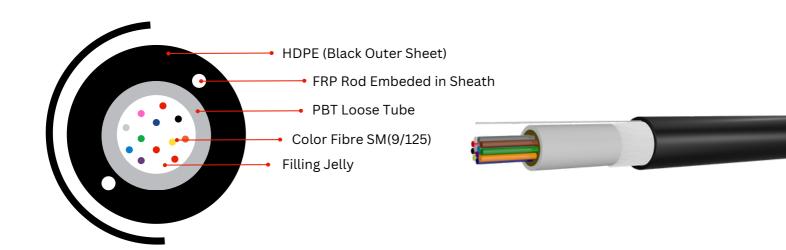

#### M-CORE PREMIUM ADSS OFC

M-Core Premium Optical Fibre Cable: Color Coated Fibre place loosely in a jelly-filled uni-tube, to protect from water ingress and is surrounded with Glass Yarns which provides extra tensile to the core. FRP Rods Embedded in HDPE jacket as strength member.

These cables can be used for outdoor applications in access network or as access cables from outdoor to indoor in customer premises network. It can be used as access building cable in premises distribution system, especially used in outdoor aerial access cabling.

#### Cable Construction Details:

No. of fibres in Tube : 2/4/6/12 fibres per tube as per fibre count Loose Tube : PBT Loose Tube Filled in Thixotroplic Jelly

Strength Member : Fibre Reinforced Plastic - FRP embedded in Sheath

Peripheral Strength Member : Glass Yarn

Outer Sheath : High Density Polyethylene - Black Colour

Standard Length : 2000mtr + Per Coil or wooden drum or customized on request

Cable Outer Diameter : 6.5mm + 0.2mm Nominal Cable Weight : 35+ 4 Kg / Km