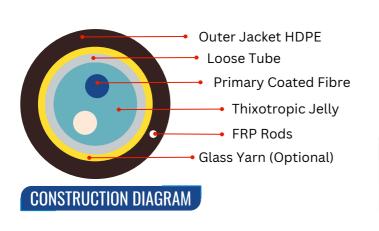

#### Cable Construction Details:

No. of fibres in Tube : 2/4/6/12 fibres per tube as per fibre count Loose Tube : PBT Loose Tube Filled in Thixotroplic Jelly

Strength Member : Fibre Reinforced Plastic - FRP embedded in Sheath

Peripheral Strength Member : Glass Yarn

Outer Sheath : High Density Polyethylene - Black Colour

Standard Length : 2000mtr + Per Coil or wooden drum or customized on request

Cable Outer Diameter : 6.5mm + 0.2mm Nominal Cable Weight : 35+ 4 Kg / Km