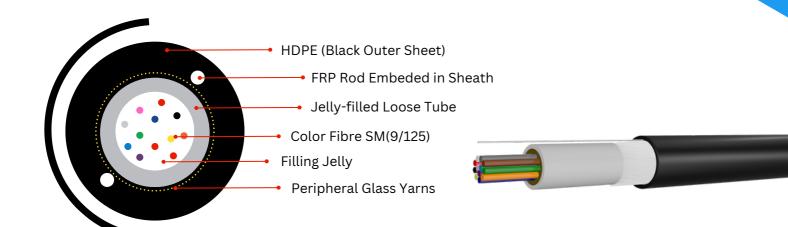

#### M-CORE PREMIUM ADSS OFC

M-Core Premium Optical Fibre Cable: Color Coated Fibre place loosely in a jelly-filled uni-tube, to protect from water ingress and is surrounded with Glass Yarns which provides extra tensile to the core. FRP Rods Embedded in HDPE jacket as strength member.

#### Cable Construction Details:

No. of fibres in Tube : 2/4/6/12 fibres per tube as per fibre count Loose Tube : PBT Loose Tube Filled in Thixotroplic Jelly

Strength Member : Fibre Reinforced Plastic - FRP embedded in Sheath

Peripheral Strength Member : Glass Yarn

Outer Sheath : High Density Polyethylene - Black Colour

Standard Length : 2000mtr + Per Coil or wooden drum or customized on request

Cable Outer Diameter : 6.5mm + 0.2mm Nominal Cable Weight : 35+ 4 Kg / Km