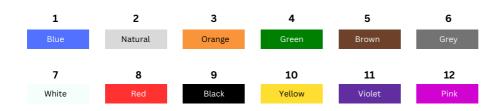

#### Fibre Color Code

# Fibre Color Code 1 2 3 4 5 6 Blue Natural Orange Green Brown Grey 7 8 9 10 11 12 White Red Black Yellow Violet Pink