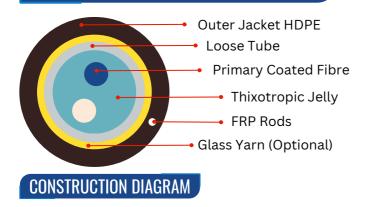

#### Gold Series with 1 FRP & Yarn

#### **CONSTRUCTION DETAILS**

- · Single loose tube filled with thixotropic jelly and centrally placed in the cable
- Glass yarns as Peripheral Strength Member (PSM)
- HDPE outer Sheath
- Fibre count 2F (Sm Fibre G657A1)

### Diamond / Platinum with 2 FRP & Yarn (Optional)

#### **CONSTRUCTION DETAILS**

- Single loose tube filled with thixotropic jelly and centrally placed in the cable
- Glass yarns as Peripheral Strength Member (PSM)
- **HDPE** outer Sheath
- Fibre count 2F (Sm Fibre G657A1)